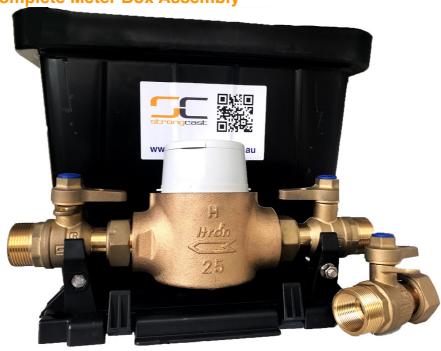

## **Strongcast Complete Meter Box Assembly**

| X  | Maximum Pressure | 1600kPa |
|----|------------------|---------|
| -  | Media            | Water   |
| // | Length           | 430mm   |
|    | Width            | 270mm   |
|    | Depth            | 316mm   |

## COMPLETE METER ASSEMBLY: DUAL ISOLATION VALVE BSP CONNECTIONS

CODE: SCMB-2BSP/25TD8

Strongcast DN25 pre-assembled meter box with upstream lockable isolation valve and downstream lockable isolation valve. For instant connection to brass pipe.

**USE IN:** DN25 Meter Connections

DN: DN25

**PN**: 16

**METER:** 25mm Water Meters

INLET: C9747 Ball Valve: Dual thread 32mm Male / 25mm Female

**OUTLET:** C9747 Ball Valve: Dual thread 32mm Male / 25mm Female