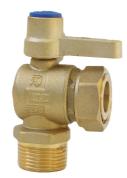

## **BALL VALVE ANGLE - DN20 METER CONNECTION**

## CODE: QR9746

Strongcast ball valve with integrated meter coupling and dual threaded inlet offering a range of connection options. Compact design and compatible with a range of Strongcast above ground meter assemblies. Lockable with padlocks and unique Strongcast utility key.

| USE IN:    | DN20 Meter Connections                     | <mark>∢ 50mm →</mark> |
|------------|--------------------------------------------|-----------------------|
| DN:        | 20                                         |                       |
| PN:        | 16                                         |                       |
| MATERIAL:  | DZR Brass, 316 Stainless Steel ball 52.5mm |                       |
| INLET:     | Dual thread 25mm Male / 20mm Female        |                       |
| STANDARDS: | AS4796, AS5830, AS4020,                    |                       |