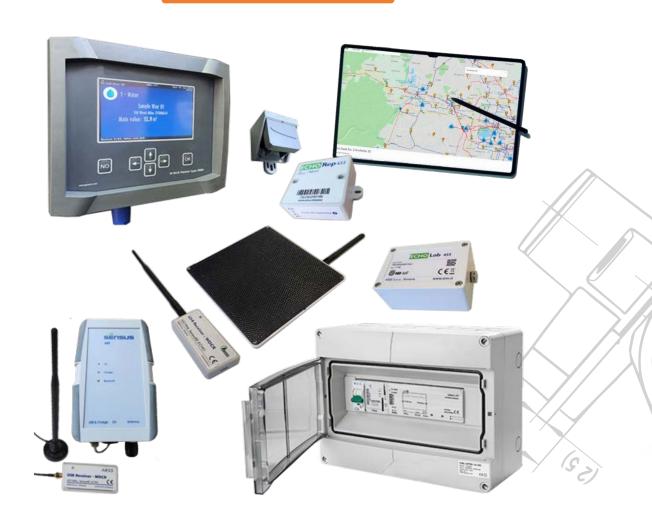

#### **AMR & AMI**

Unlock the power of AMR and AMI system. Seamlessly integrating wired and wireless devices.

# Communications Devices

# AMI

NB-lot and LoRa-WAN

Wired M-Bus

Wireless M-Bus

Sensus RF

Pulse RF

**DATA Collection** 

Walk by

Drive by

**Fixed Network** 

## DATA Management by

Hosted or Self-managed Cloud Services