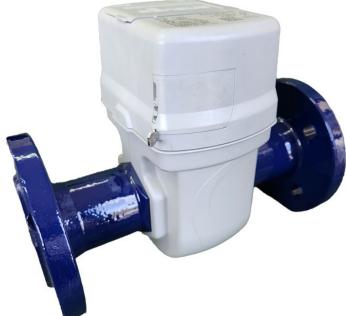

# **WIRED** systems

Sensus-620 + HRI-B(Mbus)

**DN20** 

Install with or retrofit to Sensus 620. Piston type meter with R400 ratio sealed copper can register for residential and commercial applications for drinking water.

#### **DN20**

Install with or retrofit to Sensus 620. The inductive sensor provides accurate meter readings. Compact design for easy installation and maintenance. Wireless M-Bus compatibility.

#### **DN20**

Piston type meter with R400 ratio sealed copper can register for residential and commercial applications for drinking water. 15 Year average battery life.