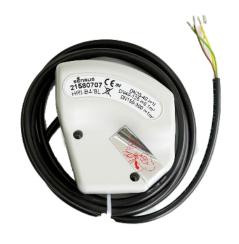

# **WIRED** systems

Sensus-620 + HRI-B(Mbus)

**DN20** 

Install with or retrofit to Sensus 620. Piston type meter with R400 ratio sealed copper can register for residential and commercial applications for drinking water.

#### **DN20**

Install with or retrofit to Sensus 620. The inductive sensor provides accurate meter readings. Compact design for easy installation and maintenance. Wireless M-Bus compatibility.