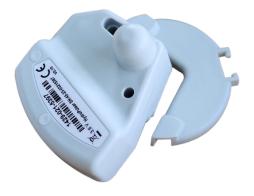

# Sensus-Hydropulsar

#### **DN20**

Install with or retrofit to Sensus 620. The inductive sensor provides accurate meter readings. Compact design for easy installation and maintenance. Wireless M-Bus compatibility.

#### **DN20**

Piston type meter with R400 ratio sealed copper can register for residential and commercial applications for drinking water. 15 Year average battery life.