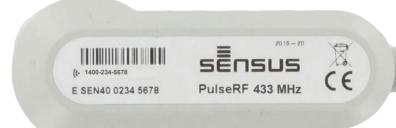

#### Sensus PulseRF

Provides a solution to integrate meters with pulse output into the Sensus RFRadio Network