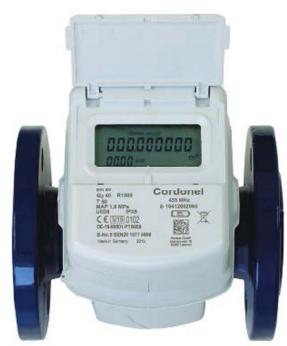

## Sensus-iPerl

DN 25/32/40

Static electromagnetic meter with remanent magnetic technology Best in class R800 Q3/Q1 ratio.

Sensus-Cordonal

DN 50/100/150

Uses ultrasonic technology with no moving parts or obstruction to the flow.

Maintenance free and Constant accuracy over its 20-year average lifetime.

Installation in horizontal and vertical pipe orientations