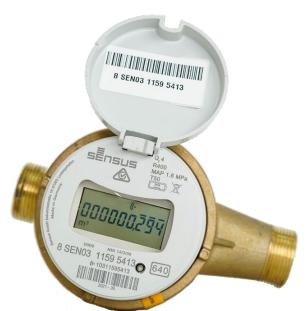

# **WIRED** systems

Sensus-620 + HRI-B(Mbus)

**DN20** 

Install with or retrofit to Sensus 620. Piston type meter with R400 ratio sealed copper can register for residential and commercial applications for drinking water.