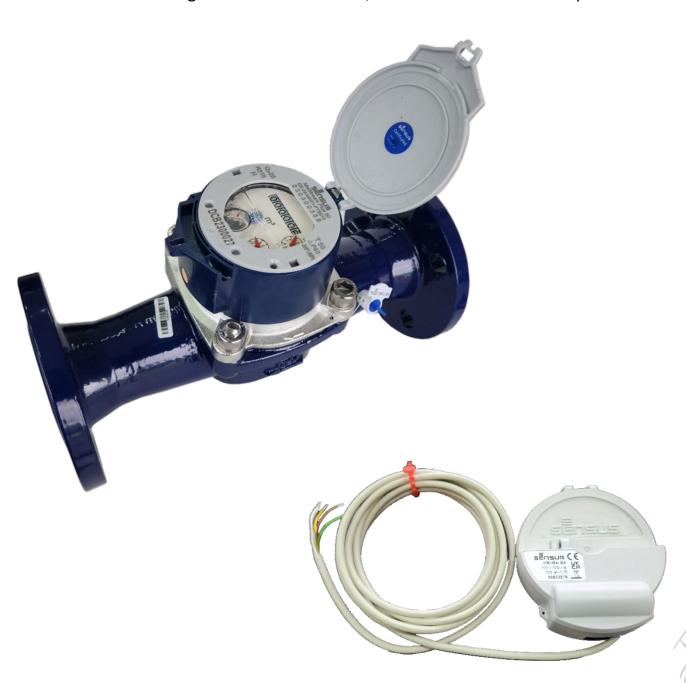

# Sensus-Meistream + HRI-MEI(Mbus)

DN50/100/150

Suitable for metering of water in residential, Class C Bulkmeter for cold potable water.