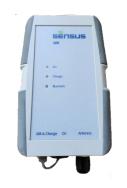

#### Sensus PulseRF

Provides a solution to integrate meters with pulse output into the Sensus RFRadio Network