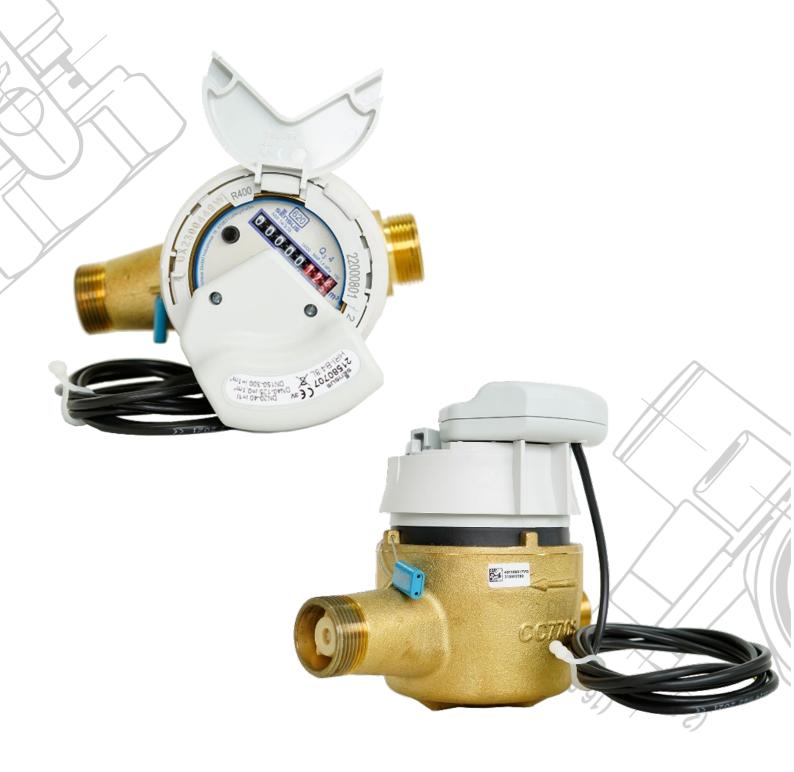

# **WIRED** systems

Sensus-620 + HRI-B(Mbus)

**DN20** 

Install with or retrofit to Sensus 620. Piston type meter with R400 ratio sealed copper can register for residential and commercial applications for drinking water.

#### **DN20**

Install with or retrofit to Sensus 620. The inductive sensor provides accurate meter readings. Compact design for easy installation and maintenance. Wireless M-Bus compatibility.

#### **DN20**

Piston type meter with R400 ratio sealed copper can register for residential and commercial applications for drinking water. 15 Year average battery life.